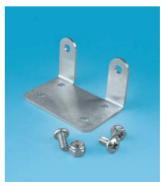

dard manifold is glass-filled polypropylene. (See reverse side for optional materials available)

2 Flo-Thru Design is a standalone capsule that allows liquid to flow from one end of the filter capsule to the opposite end. Capsules are available with Flaretek or NPT connections and available in 3/4", 1/2", 3/8" and 1/4".



Capsule applications include coatings, inkjet ink, CMP slurries and chemical





Flo-Thru





# Quick Connect TOP view capsule with O-rings BOTTOM view capsule with optional drain caps 3/4" NPT INLET W/O-RING 3/4" NPT VENT/DRAIN 1/4" NPT VENT/DRAIN



## **Quick Connect Options & Accessories**



Standard manifold material is glass-filled polypropylene (A), with optional high purity virgin polypropylene (B), black polypropylene (C) and Stainless Steel (not pictured)



Optional Stainless Steel wall mounting bracket