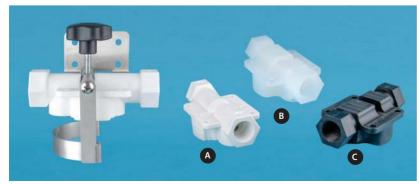

## **Quick Connect Options & Accessories**

Standard manifold material is glass-filled polypropylene (A), with optional high purity virgin polypropylene (B), black polypropylene (C) and Stainless Steel (not pictured)