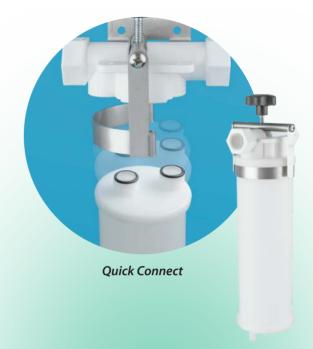

### **Two Capsule Designs Available:**

1 Quick Connect Design is a supported capsule that utilizes a stationary, in-line C-clamp manifold with a 3/4" NPT connection. This allows customers to easily remove and re-install the capsule to avoid direct contact with caustic fluids.

Standard manifold is glass-filled polypropylene. (See reverse side for optional materials available)

2 Flo-Thru Design is a standalone capsule that allows liquid to flow from one end of the filter capsule to the opposite end. Capsules are available with Flaretek or NPT connections and available in 3/4", 1/2", 3/8" and 1/4".

# Quick Connect TOP view capsule with O-rings BOTTOM view capsule with optional drain caps 3/4" NPT INLET W/O-RING 3/4" NPT VENT/DRAIN 1/4" NPT VENT/DRAIN