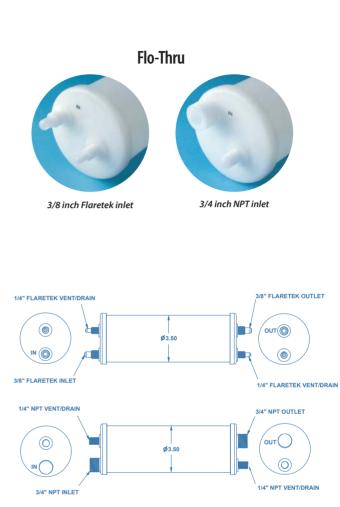

Standard manifold is glass-filled polypropylene. (See reverse side for optional materials available)

2 Flo-Thru Design is a standalone capsule that allows liquid to flow from one end of the filter capsule to the opposite end. Capsules are available with Flaretek or NPT connections and available in 3/4", 1/2", 3/8" and 1/4".

Capsule applications include coatings, inkjet ink, CMP slurries and chemical

Flo-Thru