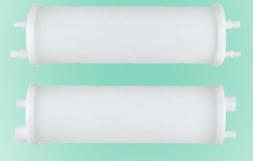

Standard manifold is glass-filled polypropylene. (See reverse side for optional materials available)

2 Flo-Thru Design is a standalone capsule that allows liquid to flow from one end of the filter capsule to the opposite end. Capsules are available with Flaretek or NPT connections and available in 3/4", 1/2", 3/8" and 1/4".

Capsule applications include coatings, inkjet ink, CMP slurries and chemical

Flo-Thru